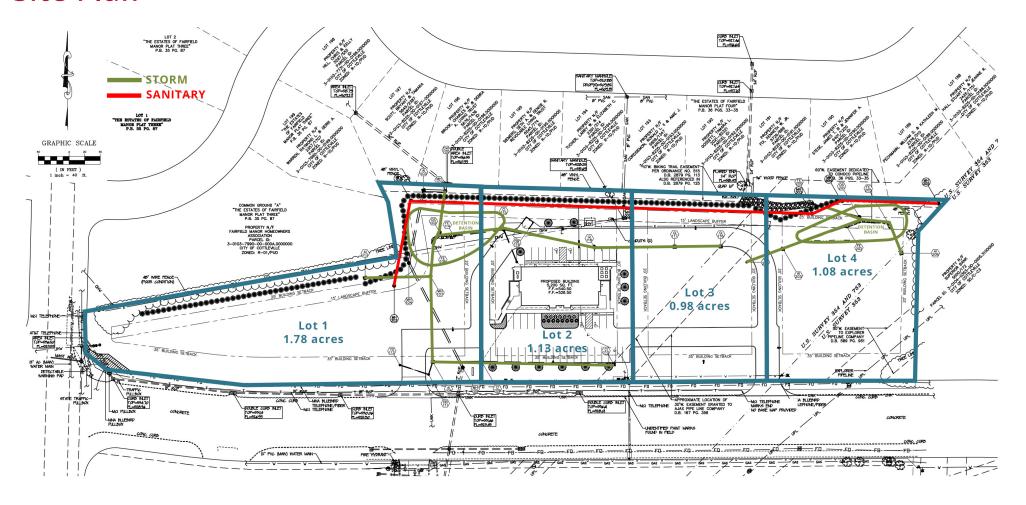

**Population** 6,172 | 84,594 | 193,366



**Daytime Population** 2,792 | 42,957 | 114,331

\$

Median Household Income \$151,583 | \$110,827 | \$110,576



## LAND FOR SALE

Weiss Road & Cottleville Parkway | Cottleville, Missouri 63376 1 - 4.85 Acres | Sale Price: \$8.00/SF

## **PROPERTY DETAILS**

Pad ready sites 1 acre plus

Construction ready with off site storm water detention

Conveniently located in the heart of growing Cottleville

Excellent owner user sites

Weiss Road - 9,074 VPD | Cottleville Parkway - 7,938 VPD

**Ryan Geringer** 314.785.7642 rgeringer@paceproperties.com

**Evan Barnett** 314.785.7678 ebarnett@paceproperties.com

## **Trade Area Aerial**



## Site Plan