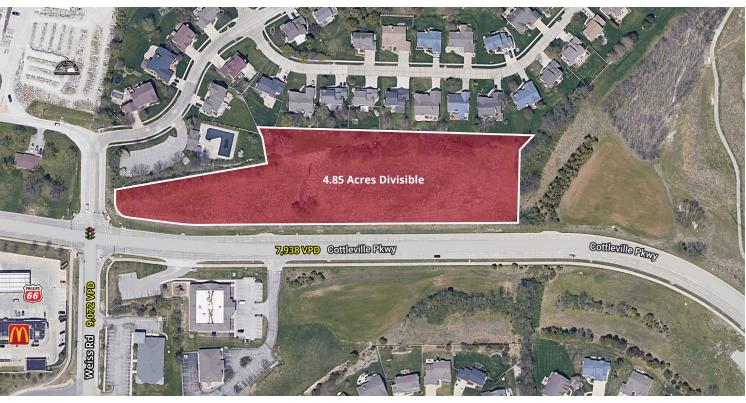

## LAND FOR SALE

Weiss Road & Cottleville Parkway | Cottleville, Missouri 63376 1 - 4.85 Acres | Sale Price: \$8.00/SF

## **PROPERTY DETAILS**

Pad ready sites 1 acre plus

Construction ready with off site storm water detention

Conveniently located in the heart of growing Cottleville

Excellent owner user sites

Weiss Road - 9,074 VPD | Cottleville Parkway - 7,938 VPD