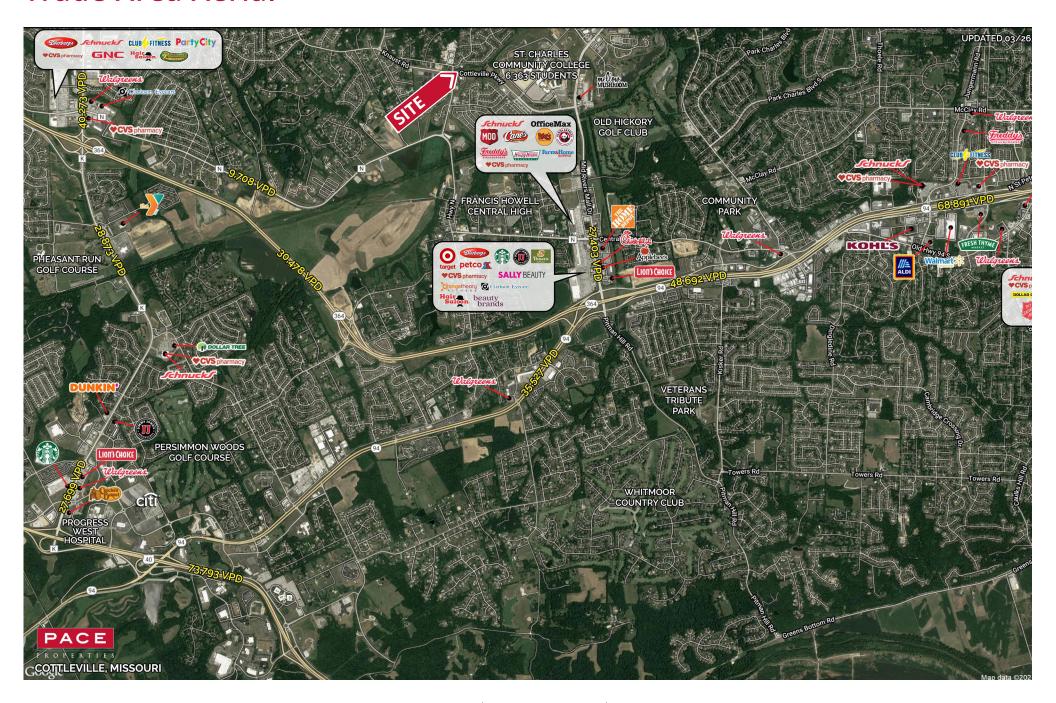

**Population** 6,172 | 84,594 | 193,366



**Daytime Population** 2,792 | 42,957 | 114,331

\$

Median Household Income \$151,583 | \$110,827 | \$110,576



## LAND FOR SALE

Weiss Road & Cottleville Parkway | Cottleville, Missouri 63376 1 - 4.85 Acres | Sale Price: \$8.00/SF

## **PROPERTY DETAILS**

Pad ready sites 1 acre plus

Construction ready with off site storm water detention

Conveniently located in the heart of growing Cottleville

Excellent owner user sites

Weiss Road - 9,074 VPD | Cottleville Parkway - 7,938 VPD

**Ryan Geringer** 314.785.7642 rgeringer@paceproperties.com

**Evan Barnett** 314.785.7678 ebarnett@paceproperties.com

## **Trade Area Aerial**



## Site Plan